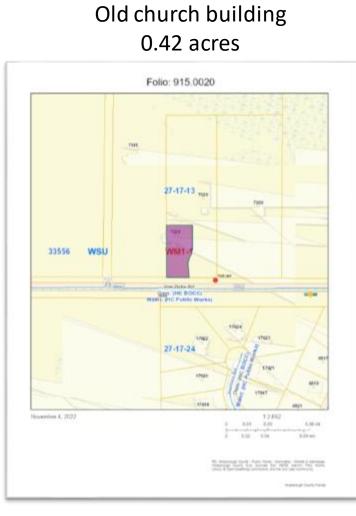

### PARCEL INFORMATION HILLSBOROUGH COUNTY FLORIDA

| Jurisdiction    | Unincorporated<br>County             |  |
|-----------------|--------------------------------------|--|
| Zoning Category | Agricultural                         |  |
| Zoning          | AR                                   |  |
| Future Landuse  | R1                                   |  |
| Acreage         | 2.72                                 |  |
| Landuse Code    | 7100 Institutional                   |  |
| Site Address    | 7029 Van Dyke Rd<br>Odessa, FL 33556 |  |

### Main chapel 2.3 acres Folio: 915.0010 Yesh 33556 WSU WM119 Nam Dates Rol. Tata Own, PRC BOCCI 27-17-24 Novimber A, 2022 12.002 10.14 1.06 4